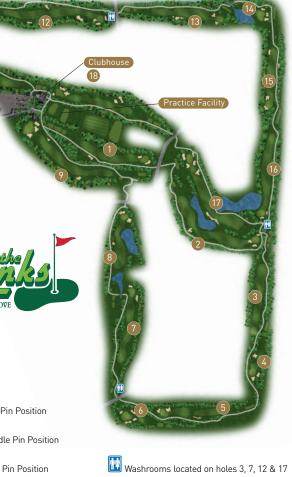

The Links at Spruce Grove is recognized as one of the best public golf courses in the Alberta region, catering to all calibers of golf ability.

| HOLES 1 2 3 4 5 6 7 8 9 0UT 10 11 12 13 14 15 16 17 18 IN TOT HCP NET   GOLD 72.2/129 417 534 401 209 377 181 413 365 529 3426 375 153 532 384 195 388 426 492 423 346 6410 1 10 10 10 11 12 13 14 15 16 472 423 346 670 16 16 16 17 18 N NO NO<                                                                                                                                                                                                                                                                                                                                                     |                     |
|---------------------------------------------------------------------------------------------------------------------------------------------------------------------------------------------------------------------------------------------------------------------------------------------------------------------------------------------------------------------------------------------------------------------------------------------------------------------------------------------------------------------------------------------------------------------------------------------------------------------------------------------------------------------------------------------------------------------------------|---------------------|
| A A A A A A A A A A A A A A A A A A A A A A A A A A A A A A A A A A A A A A A A A A A A A A A A A A A A A A A A A A A A A A A A A A A A A A A A A A A A A A A A A A A A A A A A A A A A A A A A A A A A A A A A A A A A A A A A A A A A A A A                                                                                                                                                                                                                                                                                                                                                                                                                                                                                   |                     |
| WHITE M: 68.6/123<br>M: 74.6/139 350 511 353 180 340 148 371 332 505 3090 339 128 470 342 141 360 375 455 378 2988 6078   HANDICAP 5 3 11 13 9 17 1 15 7 12 18 14 6 16 8 2 10 4 1 1 1 1 1 1 1 1 1 1 1 1 1 1 1 1 1 1 1 1 1 1 1 1 1 1 1 1 1 1 1 1 1 1 1 1 1 1 1 1 1 1 1 1 1 1 1 1 1 1 1 1 1 1 1 1 1 1 1 1 1 1 1 1 1 1 1 1 1 1 1 <td></td>                                                                                                                                                                                                                                                                                                                                                                                         |                     |
| HANDICAP 5 3 11 13 9 17 1 15 7 12 18 14 6 16 8 2 10 4                                                                                                                                                                                                                                                                                                                                                                                                                                                                                                                                                                                                                                                                           |                     |
| HANDICAP 5 3 11 13 9 17 1 15 7 12 18 14 6 16 8 2 10 4                                                                                                                                                                                                                                                                                                                                                                                                                                                                                                                                                                                                                                                                           |                     |
| YOUR POSITION ON THE COURSE IS DIRECTLY                                                                                                                                                                                                                                                                                                                                                                                                                                                                                                                                                                                                                                                                                         |                     |
| YOUR POSITION ON THE COURSE IS DIRECTLY                                                                                                                                                                                                                                                                                                                                                                                                                                                                                                                                                                                                                                                                                         | 100                 |
|                                                                                                                                                                                                                                                                                                                                                                                                                                                                                                                                                                                                                                                                                                                                 |                     |
| BEHIND THE GROUP IN FRONT OF YOU                                                                                                                                                                                                                                                                                                                                                                                                                                                                                                                                                                                                                                                                                                |                     |
|                                                                                                                                                                                                                                                                                                                                                                                                                                                                                                                                                                                                                                                                                                                                 | T                   |
| PAR 4 5 4 3 4 3 4 5 36 4 5 6 4 5 6 72                                                                                                                                                                                                                                                                                                                                                                                                                                                                                                                                                                                                                                                                                           | B the               |
|                                                                                                                                                                                                                                                                                                                                                                                                                                                                                                                                                                                                                                                                                                                                 | Crisse)             |
| THANK YOU FOR PLAYING READY GOLF AT                                                                                                                                                                                                                                                                                                                                                                                                                                                                                                                                                                                                                                                                                             | E GROVE             |
| THE LINKS AT SPRUCE GROVE                                                                                                                                                                                                                                                                                                                                                                                                                                                                                                                                                                                                                                                                                                       |                     |
|                                                                                                                                                                                                                                                                                                                                                                                                                                                                                                                                                                                                                                                                                                                                 |                     |
| RED M: 68.7/123<br>L: 71.0/130 287 448 304 165 306 132 300 300 435 2677 274 114 402 290 114 280 282 401 287 2444 5121 Red Flag=                                                                                                                                                                                                                                                                                                                                                                                                                                                                                                                                                                                                 | ront Pin Position   |
| HANDICAP 7 1 15 13 9 17 5 11 3 14 18 2 12 16 10 6 4 8                                                                                                                                                                                                                                                                                                                                                                                                                                                                                                                                                                                                                                                                           | Middle Pin Position |
| MARKER DATE PLAYER DATE                                                                                                                                                                                                                                                                                                                                                                                                                                                                                                                                                                                                                                                                                                         | Back Pin Position   |
| Instant | Jack PIN POSILION   |
| THE GRILL                                                                                                                                                                                                                                                                                                                                                                                                                                                                                                                                                                                                                                                                                                                       |                     |